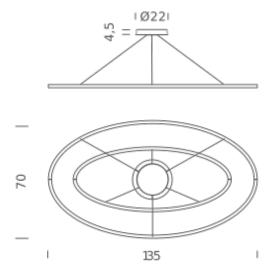

# **LAMPING**

Source linear LED
Total power 85W

Emission diffused uplight (minor), diffused downlight (major)

Switching dimmable 1-10V
Tension 110-240V
Color temperature 2700K
Luminous flux 2825+1850Im

Typ CRI 85 IP class 20

Materials Aluminium

Notes adjustable cable length from 2,5m to 0,4m, DALI version

on request, TRIAC VERSION on request

## Codes Structure

ELP LW2 56 white ELP LN2 56 black

ELP LO2 56 gold painted
ELP LL2 56 polished aluminium
ELP LGW 56 gold polished anodized

**PACKAGE** 

Package 01 Dimension: 15x80x150 cm / Gross weight: 7,5 kg