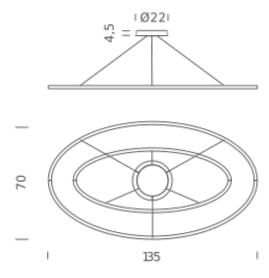

## **LAMPING**

Source linear LED
Total power 85W

Emission diffused uplight (minor), diffused downlight (major)

Switching dimmable 1-10V
Tension 110-240V
Color temperature 3000K
Luminous flux 2825+1850Im

Typ CRI 85 IP class 20

Materials Aluminium

Notes adjustable cable length from 2,5m to 0,4m, DALI version

on request

### Codes Structure

ELP LWW 56 white ELP LNW 56 black

ELP LOW 56 gold painted
ELP LLW 56 polished aluminium

**PACKAGE** 

Package 01 Dimension: 15x80x150 cm / Gross weight: 7,5 kg

Certificazioni