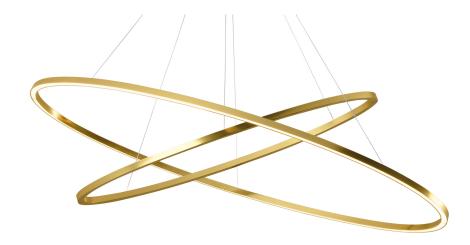

# ELLISSE PENDANT DOUBLE

Federico Palazzari

Realised in various versions through an innovative technology developed by Nemo for coupling extrusions, Ellisse guarantees diffused direct and indirect lighting with the LED housed within the structure while remaining unobtrusive. The design is linear and contemporary, while an elegant black marble base becomes a pedestal for the floor version.

# **LAMPING**

Source linear LED
Total power 85W

Emission diffused uplight (minor), diffused downlight (major)

Switching dimmable 1-10V
Tension 110-240V
Color temperature 2700K
Luminous flux 2825+1850Im

Typ CRI 85 IP class 20

Materials Aluminium

Notes adjustable cable length from 2,5m to 0,4m, DALI version

on request, TRIAC VERSION on request

## Codes Structure

ELP LW2 56 white ELP LN2 56 black

ELP LO2 56 gold painted
ELP LL2 56 polished aluminium
ELP LGW 56 gold polished anodized

**PACKAGE** 

Package 01 Dimension: 15x80x150 cm / Gross weight: 7,5 kg